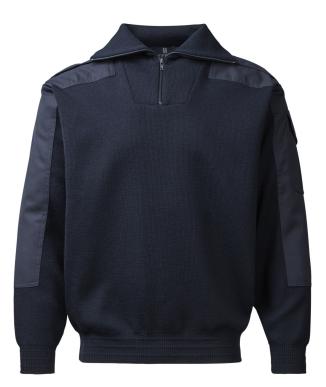

**NOOS** colours

**44111** Navy

Trondheim is made in a wool and acrylic blend for a practical and comfortable quality.

Zip-neck pullover. Epaulettes in form of twill straps on shoulders based on twill patches, twill patches on both front sleeves and elbows for reinforcement. Pocket with snap on left upper arm. Ribbing at hem and cuffs.