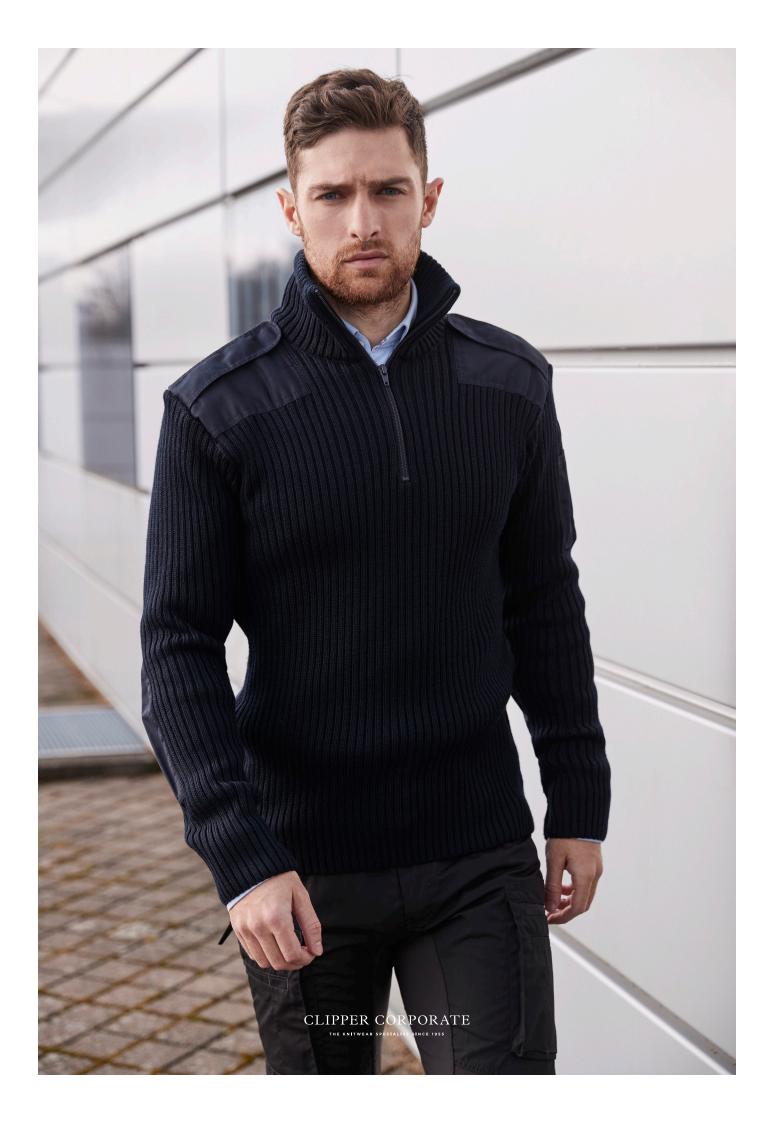

**NOOS** colours

**44111** Navy

Bergen is made in a wool and acrylic blend for a practical and comfortable quality.

Zip-neck pullover in rib knit making it flexible and elasticated. Epaulettes in form of twill straps on shoulders based on twill patches for reinforcements. Twill patches on elbows. Pocket on left upper arm.

## Zip neck, Nato

XXS - 4XL

50% wool, 50% acrylic