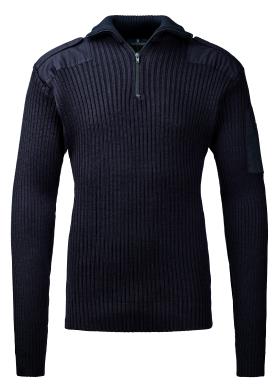

**NOOS** colours

**44111** Navy

Bergen is made in a wool and acrylic blend for a practical and comfortable quality.

Zip-neck pullover in rib knit making it flexible and elasticated. Epaulettes in form of twill straps on shoulders based on twill patches for reinforcements. Twill patches on elbows. Pocket on left upper arm.

## Zip neck, Nato

XXS - 4XL

50% wool, 50% acrylic