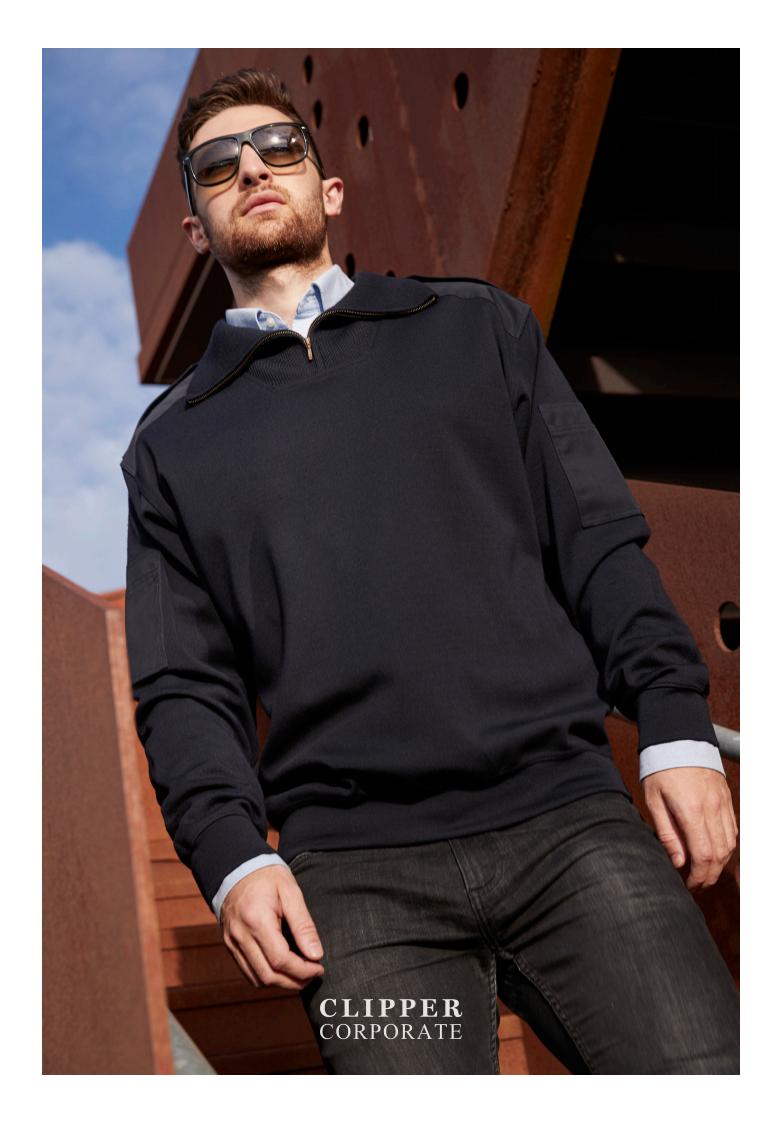

Zip-neck pullover. Epaulettes in form of twill straps on shoulders based on twill patches for reinforcement. Double layer main fabric at hem, neckline and armhole. Pockets on both upper arms. With lining.

## Zip neck, lining, Nato

XXS - 6XL

50% merino wool, 50% acrylic