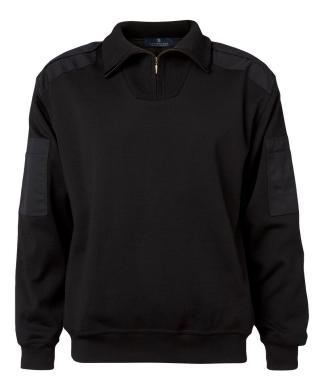

Zip-neck pullover. Epaulettes in form of twill straps on shoulders based on twill patches for reinforcement. Double layer main fabric at hem, neckline and armhole. Pockets on both upper arms. With lining.

## Zip neck, lining, Nato

XXS - 6XL

50% merino wool, 50% acrylic