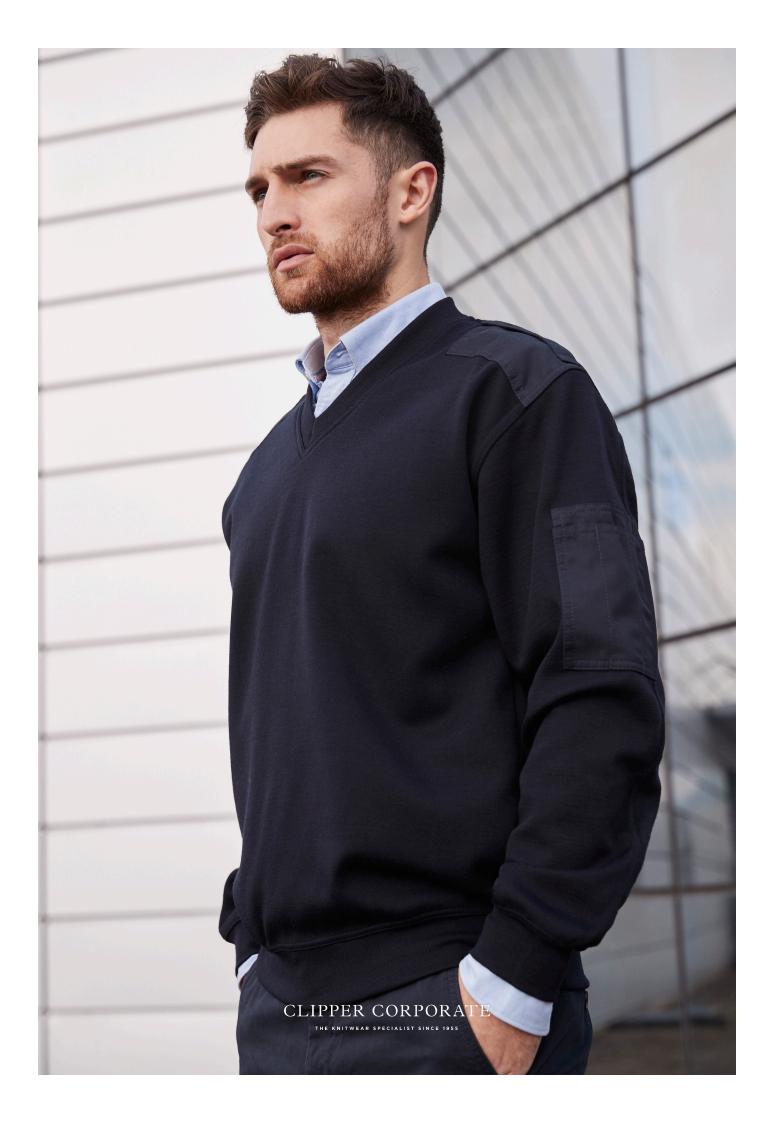

Pullover with v-neck. Epaulettes in form of twill straps on shoulders based on twill patches for reinforcement. Double layer main fabric at hem, neckline and armhole. Pockets on both upper arms. Patches on elbows in woven fabric.

Pullover, v-neck, Nato

XXS - 6XL

50% merino wool, 50% acrylic