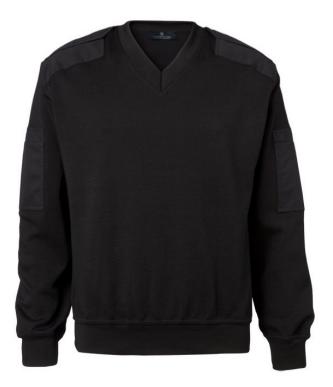

Pullover with v-neck. Epaulettes in form of twill straps on shoulders based on twill patches for reinforcement. Double layer main fabric at hem, neckline and armhole. Pockets on both upper arms. Patches on elbows in woven fabric.

Pullover, v-neck, Nato

XXS - 6XL

50% merino wool, 50% acrylic