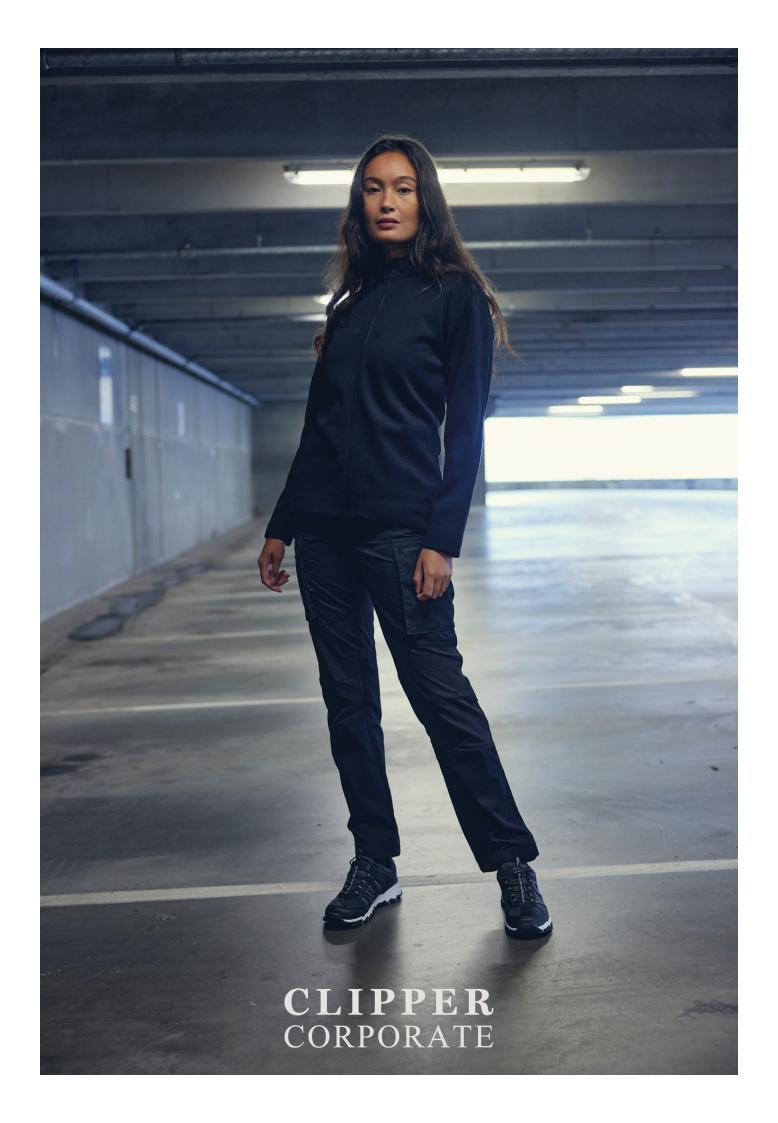

**NOOS** colours

Made in Milano knit Porto is tightly knitted which makes it more form stabile and durable. Made to withstand the rigors of daily wear. Were style crosses with functionality.

A versatile cardigan with full length zipper and high stand-up collar.

Cardigan, zipper

XS - 4XL

50% wool, 50% acrylic