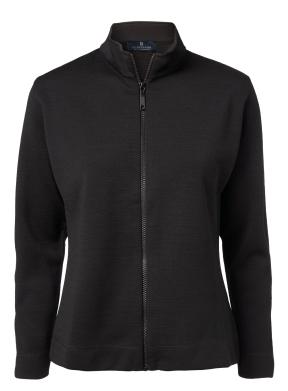

**NOOS** colours

Made in Milano knit Porto is tightly knitted which makes it more form stabile and durable. Made to withstand the rigors of daily wear. Were style crosses with functionality.

A versatile cardigan with full length zipper and high stand-up collar.

Cardigan, zipper

XS - 4XL

50% wool, 50% acrylic