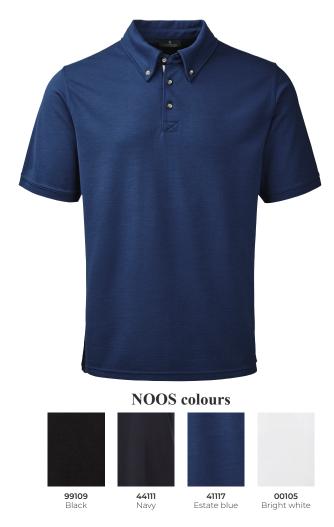

## **NOOS** colours

Tired of smelly synthetic fibres and sweaty cotton polo shirts? Then you need Sportwool. Sportwool is a functional knitted material made of 100% extra fine merino wool on the inside and 100% polyester on the outside. This unique combination gives you a number of advantages:

The ultimate polo with button-down collar. Contrasting stripes at the placket and three buttons. Slit at side seam. So classic it can be used instead of a shirt. Slim fitted.

## Polo-shirt, ss, Sportwool

Slim fit • S - 4XL

75% polyester, 25% merino wool