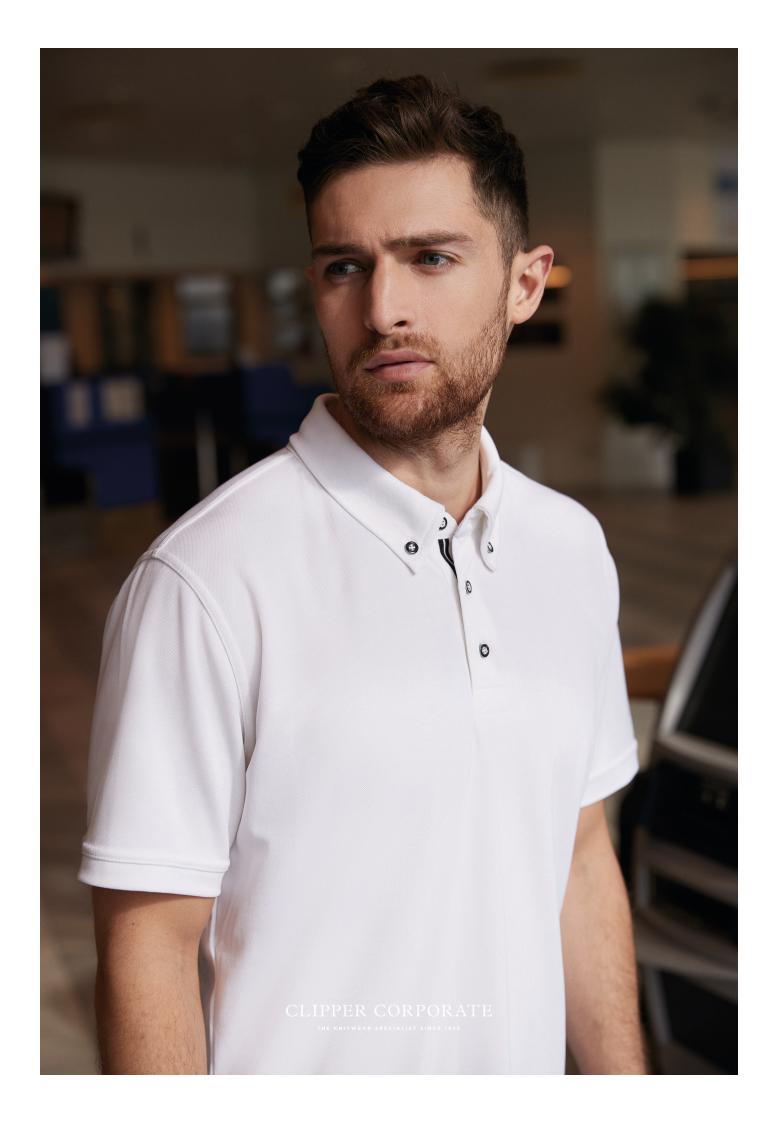

The ultimate polo with button-down collar. Contrasting stripes at the placket and three buttons. Slit at side seam. So classic it can be used instead of a shirt. Slim fitted.

## Polo-shirt, ss, Sportwool

Slim fit • S - 4XL

75% polyester, 25% merino wool