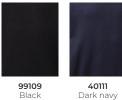

**NOOS** colours



**40111** Dark navy

## Season colours



**90154** Stone grey mel.

Knitted in a fine gauge cotton blend. The properties of cotton such as softness and wearer comfort combined with the performance of acrylic makes Stockholm a unique collection that is highly durable and functional. The clean minimalistic design gives it a classic and elegant feel.

Classic v-neck pullover with ribbing at neckline, hem and cuffs.

290 g/m2



## Pullover, v-neck

S - 5XL

50% cotton, 50% acrylic



## Measurement chart

|                                               | s  | М  | L  | XL | XXL | 3XL | 4XL | 5XL |
|-----------------------------------------------|----|----|----|----|-----|-----|-----|-----|
| Shoulder<br>width                             | 40 | 42 | 44 | 46 | 48  | 50  | 52  | 54  |
| ½ che