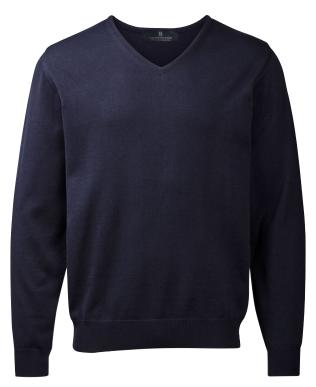

Classic v-neck pullover with ribbing at neckline, hem and cuffs.

290 g/m2

## Pullover, v-neck

S - 5XL

50% cotton, 50% acrylic