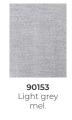

## Copenhagen 50142

OEKO-TEX® CONFIDENCE IN TEXTILES STANDARD 100



### **NOOS** colours



#### Season colours



Made in a fine gauge merino wool blend, Copenhagen is the perfect mix between luxury and practical. A style with durability, great shape retention and high pilling resistance. A very presentable and all-round collection.

The classic and versatile v-neck slipover with ribbing at neckline, hem and armholes.

240 g/m2

# Copenhagen 50142

OEKO-TEX® CONFIDENCE IN TEXTILES STANDARD 100

### Slipover, v-neck



### Measurement chart

|                                               | XXS | XS | S  | М  | L  | XL | XXL | 3XL | 4XL | 5XL | 6XL |
|-----------------------------------------------|-----|----|----|----|----|----|-----|-----|-----|-----|-----|
| Shoulder<br>width                             | 36  | 38 | 40 | 42 | 44 | 46 | 48  | 50  | 52  | 54  | 56  |
| ½ chest<br>width