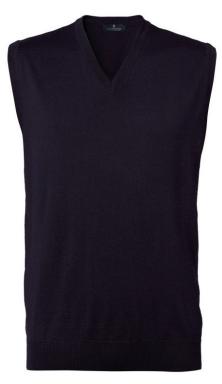

#### Season colours

Made in a fine gauge merino wool blend, Copenhagen is the perfect mix between luxury and practical. A style with durability, great shape retention and high pilling resistance. A very presentable and all-round collection.

The classic and versatile v-neck slipover with ribbing at neckline, hem and armholes.

240 g/m2