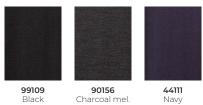

## Copenhagen 50142

OEKO-TEX® CONFIDENCE IN TEXTILES STANDARD 100



### **NOOS** colours



#### Season colours



Made in a fine gauge merino wool blend, Copenhagen is the perfect mix between luxury and practical. A style with durability, great shape retention and high pilling resistance. A very presentable and all-round collection.

The classic and versatile v-neck slipover with ribbing at neckline, hem and armholes.

240 g/m2

# Copenhagen 50142

OEKO-TEX® CONFIDENCE IN TEXTILES STANDARD 100

### Slipover, v-neck



### Measurement chart

|                                               | XXS | XS | S  | М  | L  | XL | XXL | 3XL | 4XL | 5XL | 6XL |
|-----------------------------------------------|-----|----|----|----|----|----|-----|-----|-----|-----|-----|
| Shoulder<br>width                             | 36  | 38 | 40 | 42 | 44 | 46 | 48  | 50  | 52  | 54  | 56  |
| ½ chest