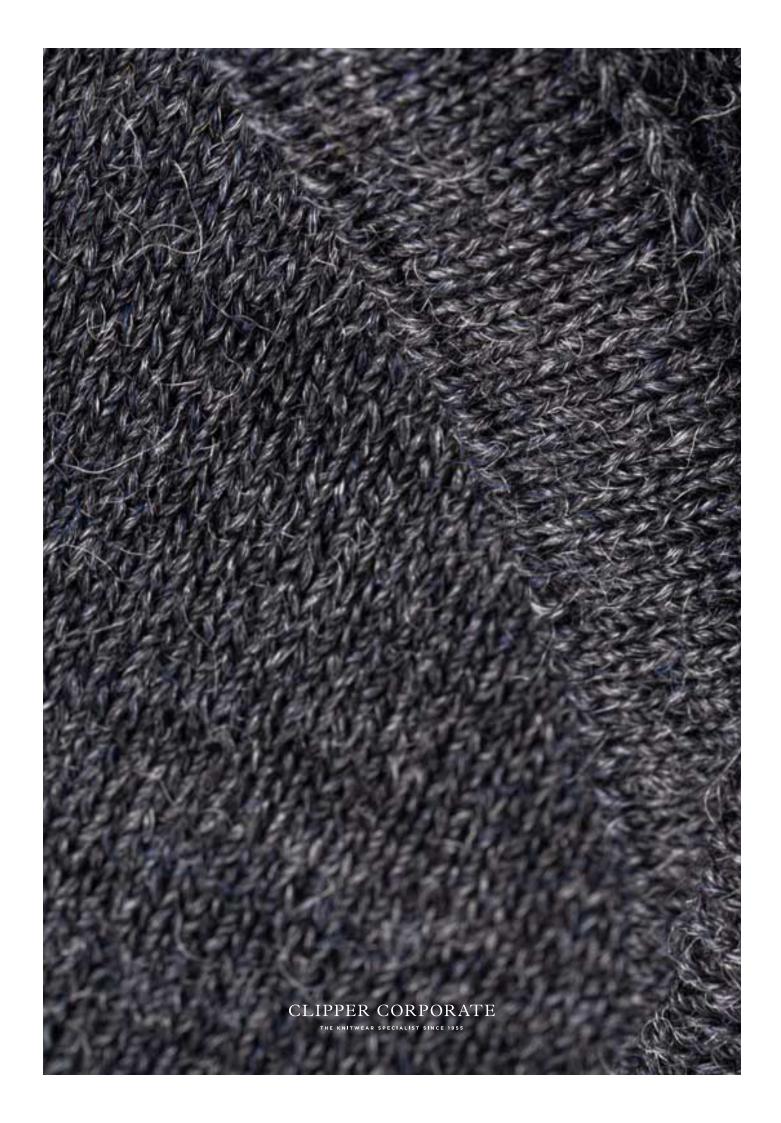

**NOOS** colours

Made in a fine gauge merino wool blend, Copenhagen is the perfect mix between luxury and practical. A style with durability, great shape retention and high pilling resistance. A very presentable and all-round collection.