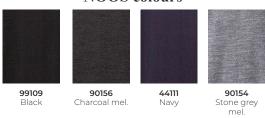

**NOOS** colours

Made in a fine gauge merino wool blend, Copenhagen is the perfect mix between luxury and practical. A style with durability, great shape retention and high pilling resistance. A very presentable and all-round collection.