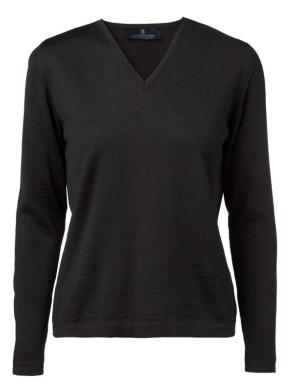

The classic and versatile v-neck pullover with ribbing at neckline. Tubular at hem and cuffs.

## Pullover, v-neck, tubular

XXS - 4XL

50% merino wool, 50% acrylic