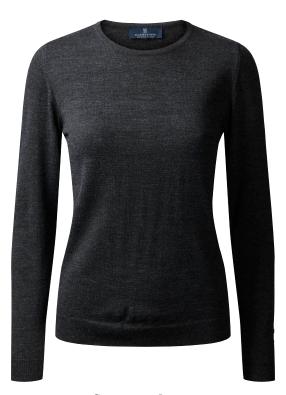

The classic and versatile o -neck pullover with ribbing at hem and cuffs. Tubular neckline.

## Pullover, o-neck

XS - 4XL

50% merino wool, 50% acrylic