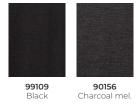

## Season colours

## Season colours

Made in a fine gauge merino wool blend, Copenhagen is the perfect mix between luxury and practical. A style with durability, great shape retention and high pilling resistance. A very presentable and all-round collection.