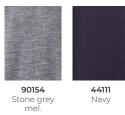

## Season colours

## Season colours

Made in a fine gauge merino wool blend, Copenhagen is the perfect mix between luxury and practical. A style with durability, great shape retention and high pilling resistance. A very presentable and all-round collection.