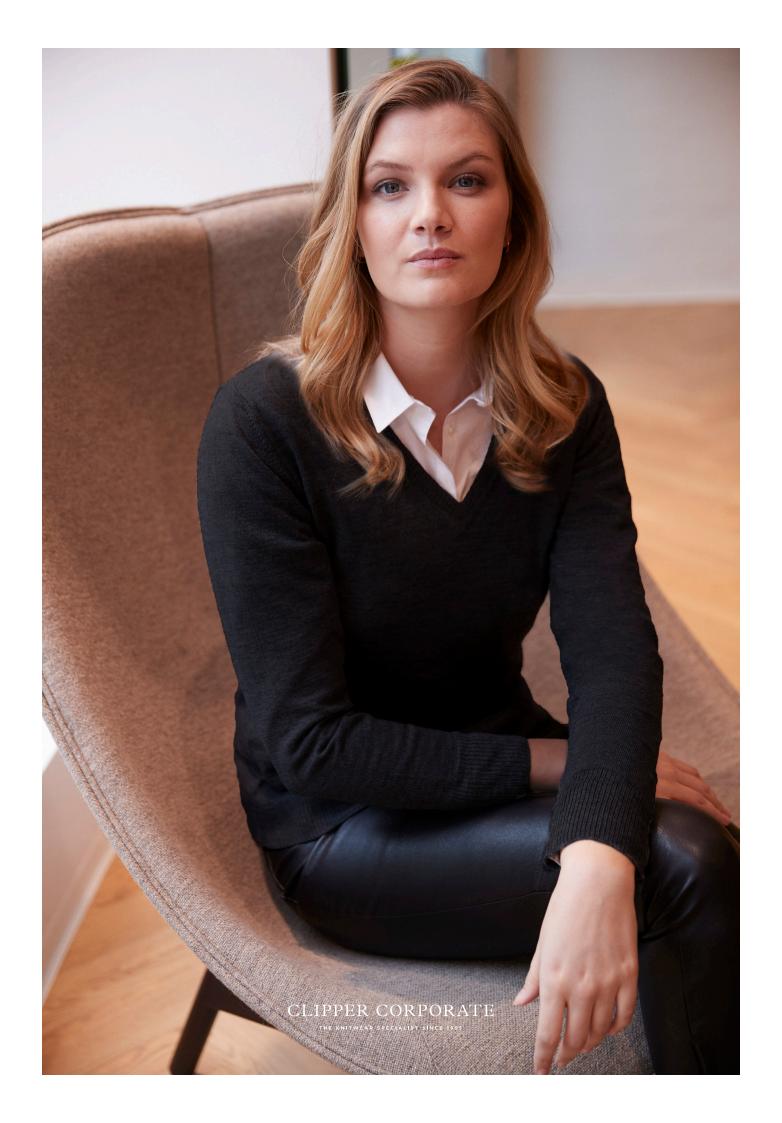

## Season colours

Made in a fine gauge merino wool blend, Copenhagen is the perfect mix between luxury and practical. A style with durability, great shape retention and high pilling resistance. A very presentable and all-round collection.

The classic and versatile v-neck pullover with ribbing at neckline, hem and cuffs.

240 g/m2

## Pullover, v-neck, rib

XS - 4XL

50% merino wool, 50% acrylic