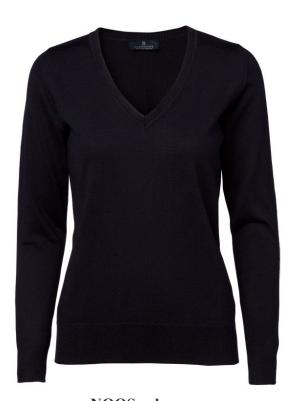

The classic and versatile v-neck pullover with ribbing at neckline, hem and cuffs.

240 g/m2

## Pullover, v-neck, rib

XS - 4XL

50% merino wool, 50% acrylic